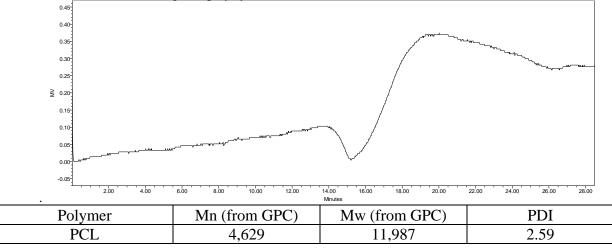

## • GPC analysis of PCL copolymers

Analysis Method: Waters Breeze 2 system with 1 ml/min DCM flow across three GPC columns (7.6 x 300 mm, mixed porosities). Detection via refractive index, calibrated against polystyrene standards.