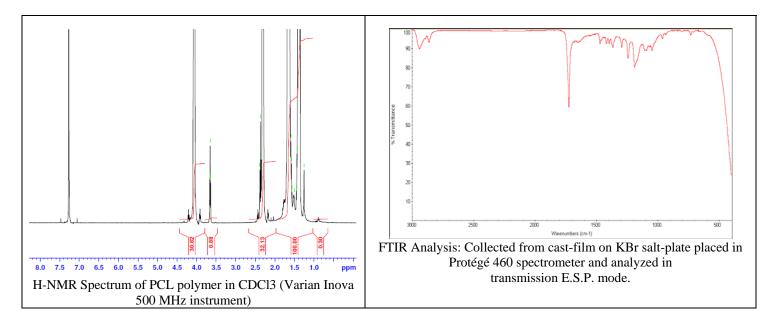

## No. AP118 Certificate of Analysis

Product Name: Poly(caprolactone) copolymers free-acid endcap (Mn: 1,000- 5,000 Da) (Lot#: 60915JSG-A)