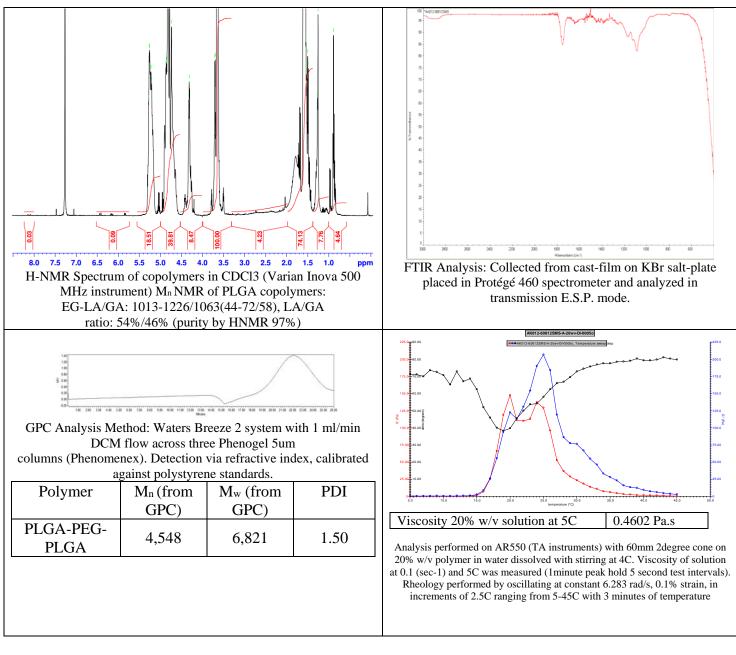

## Certificate of Analysis

Product Name: Poly(lactic-co-glycolic acid)-*b*-Poly(ethylene glycol)-*b*-Poly(lactic-co-glycolic acid) copolymers (M<sub>n</sub> ~1,000:1,000:1,000 Da) (Lot#: 60812SMS)

 Intrinsic Viscosity: Intrinsic Viscosity determined from a serial dilution of the product in DCM at 2, 1, and 0.5% concentrations with a Rheosense µVISC Viscometer with Temperature Controller (TC) at 25°C.