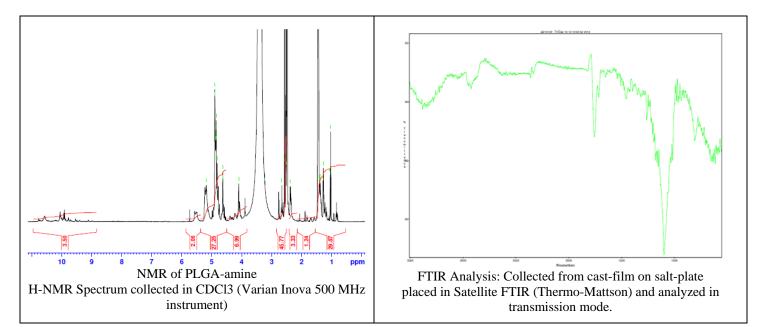

## No. AI021

## Certificate of Analysis

Product Name: Poly(lactic-co-glycolide) diamine (succinic dihydrazide) endcap (5,000 Da) (lot # 41209MLS)



## • Inherent Viscosity (IV) analysis

Polymer dissolved in DMSO and viscosity tested using a Cannon mini-viscometer (C286) in a 30C water bath. Average of 2 times taken and viscosity compared to literature reported values for pure DMSO at 30C to obtain inherent viscosity. Value shown +/-standard deviation.

| Polymer | Inherent Viscosity (dL/g) |
|---------|---------------------------|
| PSAGL   | $0.035 \pm 0.014$         |

## • Structure of H2N-PLGA-NH2 polymer